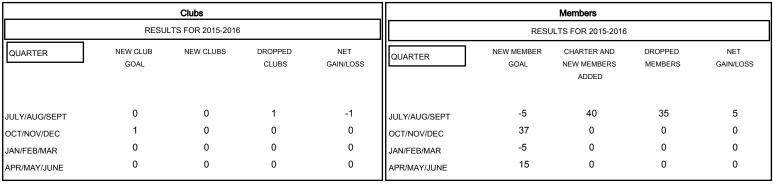

## GOALS AND ACTUAL MEMBERS CUMULATIVE

| DROPPED CLUBS: 1  DROPPED MEMBERS |          | 19 CLUBS OF 64 ADDED 1 OR MORE<br>NEW MEMBERS | GENDER DISTRIBI<br>MALE<br>FEMALE     | UTION<br>819 (62.81%)<br>485 (37.19%) |            |
|-----------------------------------|----------|-----------------------------------------------|---------------------------------------|---------------------------------------|------------|
| DECEASED CLUB CANCELLED           | 3 0      | CLICK HERE FOR HEALTH. ASSESSMENT DATA        | FAMILY UNIT MEMBERS HEAD OF HOUSEHOLD |                                       | 318<br>157 |
| OTHER TOTAL                       | 32<br>35 |                                               | NON-HEAD OF HOUSEHOLD                 |                                       | 161        |