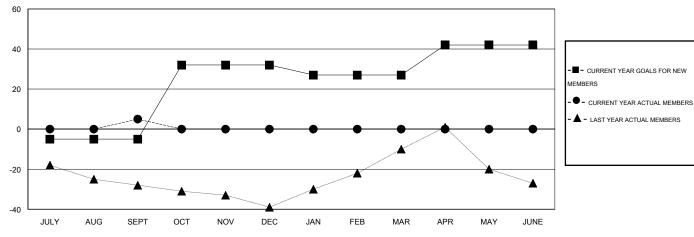

## GOALS AND ACTUAL MEMBERS CUMULATIVE

| DROPPED CLUBS: 1  DROPPED MEMBERS |          | 19 CLUBS OF 64 ADDED 1 OR MORE<br>NEW MEMBERS | GENDER DISTRIBI<br>MALE<br>FEMALE     | UTION<br>819 (62.81%)<br>485 (37.19%) |            |
|-----------------------------------|----------|-----------------------------------------------|---------------------------------------|---------------------------------------|------------|
| DECEASED CLUB CANCELLED           | 3 0      | CLICK HERE FOR HEALTH. ASSESSMENT DATA        | FAMILY UNIT MEMBERS HEAD OF HOUSEHOLD |                                       | 318<br>157 |
| OTHER TOTAL                       | 32<br>35 |                                               | NON-HEAD OF HOUSEHOLD                 |                                       | 161        |